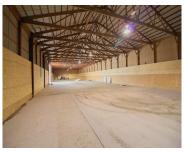

## **603, RANSOM, KALAMAZOO, MI, 49007**

https://tuckerbenner.com

This offering features a 9,200 SF clear-span industrial/warehouse and offers versatile space suitable for a variety of uses. With 16-foot ceilings, the building provides vertical clearance for storage, manufacturing, or workspace needs. Located in downtown Kalamazoo, Michigan, this property is ideal for businesses seeking a prime location with easy access to major highways and transportation [...]

# **Building Details**

**Building Area Total: 4000** sq ft **Number Of Buildings:** 1