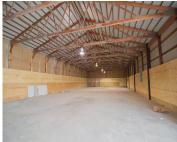

## **603, RANSOM, KALAMAZOO, MI, 49007**

https://tuckerbenner.com

This offering features a 9,200 SF clear-span industrial/warehouse and offers versatile space suitable for a variety of uses. With 16-foot ceilings, the building provides vertical clearance for storage, manufacturing, or workspace needs. Located in downtown Kalamazoo, Michigan, this property is ideal for businesses seeking a prime location with easy access to major highways and transportation [...]

# **Building Details**

**Building Area Total: 4000** sq ft **Number Of Buildings:** 1