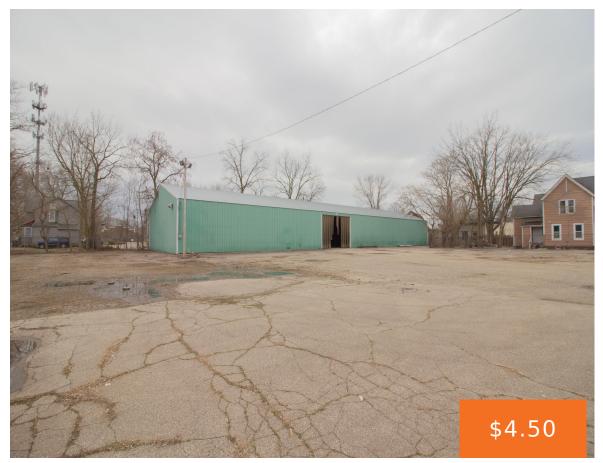

## **603, RANSOM, KALAMAZOO, MI, 49007**

https://tuckerbenner.com

This offering features a 9,200 SF clear-span industrial/warehouse and offers versatile space suitable for a variety of uses. With 16-foot ceilings, the building provides vertical clearance for storage, manufacturing, or workspace needs. Located in downtown Kalamazoo, Michigan, this property is ideal for businesses seeking a prime location with easy access to major highways and transportation [...]

## **Basics**

**Category:** Commercial Lease

Status: Active

Lot size: 1.1 sq ft

Lot Size Acres: 1.1 acres

County: Kalamazoo

Type: Industrial

Bathrooms: 0 baths

# **Building Details**

**Building Area Total: 4000** sq ft **Number Of Buildings:** 1