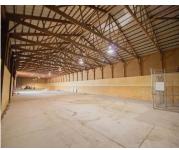

## **603, RANSOM, KALAMAZOO, MI, 49007**

https://tuckerbenner.com

This offering features a 9,200 SF clear-span industrial/warehouse and offers versatile space suitable for a variety of uses. With 16-foot ceilings, the building provides vertical clearance for storage, manufacturing, or workspace needs. Located in downtown Kalamazoo, Michigan, this property is ideal for businesses seeking a prime location with easy access to major highways and transportation [...]

# **Building Details**

**Building Area Total: 4000** sq ft **Number Of Buildings:** 1