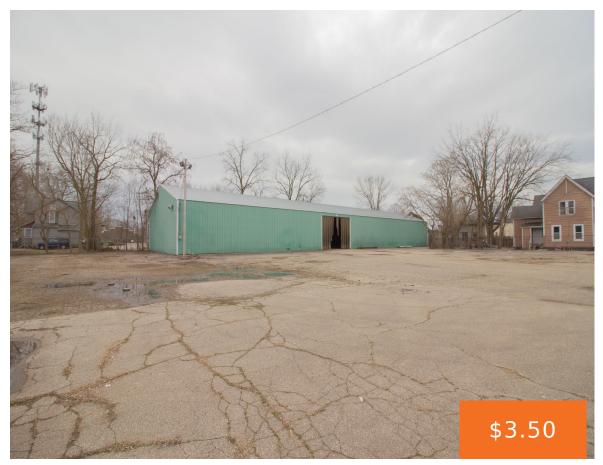

## **603, RANSOM, KALAMAZOO, MI, 49007**

https://tuckerbenner.com

This offering features a 9,200 SF clear-span industrial/warehouse and offers versatile space suitable for a variety of uses. With 16-foot ceilings, the building provides vertical clearance for storage, manufacturing, or workspace needs. Located in downtown Kalamazoo, Michigan, this property is ideal for businesses seeking a prime location with easy access to major highways and transportation [...]

# **Building Details**

**Building Area Total: 9200** sq ft **Number Of Buildings:** 1