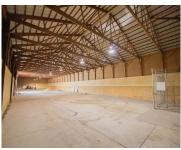

## **603, RANSOM, KALAMAZOO, MI, 49007**

https://tuckerbenner.com

This offering features a 9,200 SF clear-span industrial/warehouse and offers versatile space suitable for a variety of uses. With 16-foot ceilings, the building provides vertical clearance for storage, manufacturing, or workspace needs. Located in downtown Kalamazoo, Michigan, this property is ideal for businesses seeking a prime location with easy access to major highways and transportation [...]

# **Building Details**

**Building Area Total: 9200** sq ft **Number Of Buildings:** 1