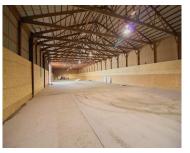

## **603, RANSOM, KALAMAZOO, MI, 49007**

https://tuckerbenner.com

This offering features a 9,200 SF clear-span industrial/warehouse and offers versatile space suitable for a variety of uses. With 16-foot ceilings, the building provides vertical clearance for storage, manufacturing, or workspace needs. Located in downtown Kalamazoo, Michigan, this property is ideal for businesses seeking a prime location with easy access to major highways and transportation [...]

# **Building Details**

**Building Area Total: 9200** sq ft **Number Of Buildings:** 1