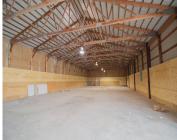

## **603, RANSOM, KALAMAZOO, MI, 49007**

https://tuckerbenner.com

This offering features a 9,200 SF clear-span industrial/warehouse and offers versatile space suitable for a variety of uses. With 16-foot ceilings, the building provides vertical clearance for storage, manufacturing, or workspace needs. Located in downtown Kalamazoo, Michigan, this property is ideal for businesses seeking a prime location with easy access to major highways and transportation [...]

# **Building Details**

**Building Area Total: 9200** sq ft **Number Of Buildings:** 1