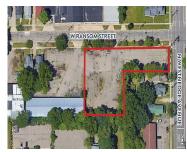

## **603, RANSOM, KALAMAZOO, MI, 49007**

https://tuckerbenner.com

Lot B is a fenced and gated .80 acre lot for lease, offering ample space for a variety of needs. Conveniently located off Ransom Street at the corner of North Westnedge Avenue. The lot provides easy access to Downtown Kalamazoo, the Business Loop, and the surrounding areas. It's also just down the road from the [...]

### **Miscellaneous**

CrossStreet: Westnedge & Ransom

Phone: (231)730-8781

Email: tuckerbennerteam@gmail.com

Address: 2747 Lakeshore Drive, Twin Lake, MI 49457