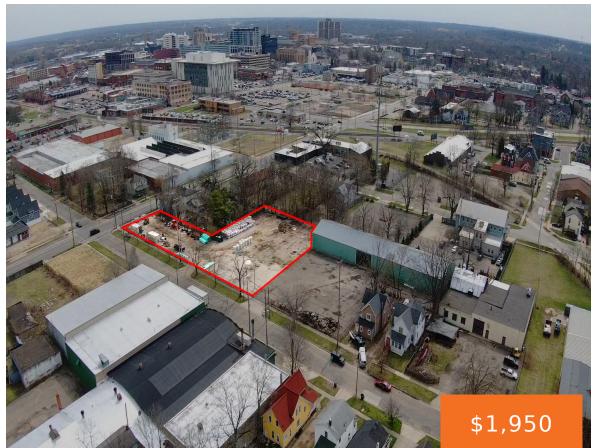

## **603, RANSOM, KALAMAZOO, MI, 49007**

https://tuckerbenner.com

Lot B is a fenced and gated .80 acre lot for lease, offering ample space for a variety of needs. Conveniently located off Ransom Street at the corner of North Westnedge Avenue. The lot provides easy access to Downtown Kalamazoo, the Business Loop, and the surrounding areas. It's also just down the road from the [...]