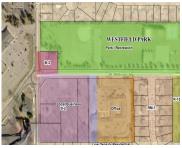

### 6035, 12TH, PORTAGE, MI, 49024

https://tuckerbenner.com

Vacant commercial land, zoned B-2 office/retail located near roundabout at W Milham and S 12th Street. Sunny Mart convenient store, Wedel's Nursery, Florist and Garden Center close by within walking distance as well as cluster of establishments right across the street in strip mall.Great visability on the east side of the road with extremely high [...]