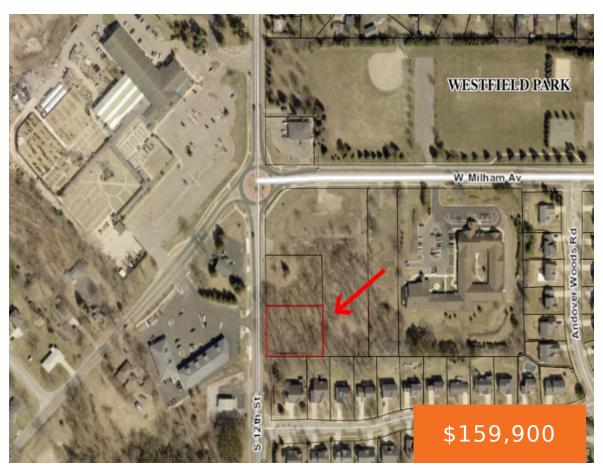

### 6035, 12TH, PORTAGE, MI, 49024

https://tuckerbenner.com

Vacant commercial land, zoned B-2 office/retail located near roundabout at W Milham and S 12th Street. Sunny Mart convenient store, Wedel's Nursery, Florist and Garden Center close by within walking distance as well as cluster of establishments right across the street in strip mall.Great visability on the east side of the road with extremely high [...]