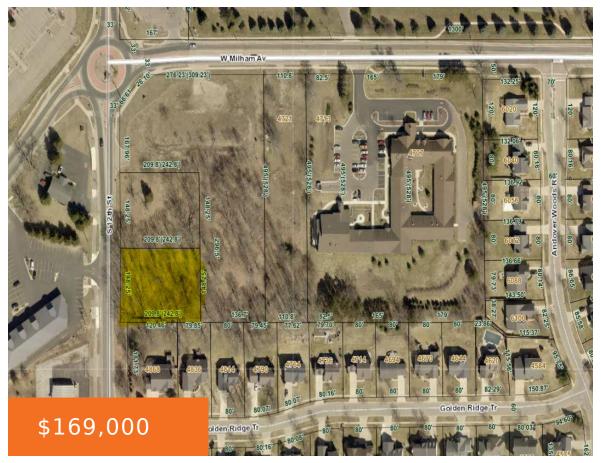

### 6035, 12TH, PORTAGE, MI, 49024

https://tuckerbenner.com

Portage, near Texas twp. highly desirable vacant commercial land, zoned B-2 office/retail located near roundabout at W Milham and S 12th Street.. 148 ft of road frontage. Good traffic and great visilbilty. High traffic count between 5,000 to 7,000 cars per day. Sunny Mart convenient store, Wedel's Nursery, Florist and Garden Center close by within [...]

# **Basics**

Category: Land

**Status:** Active **Lot size: 0.71** sq ft

County: Kalamazoo

Type: Commercial Land

Bathrooms: 0 baths

Lot Size Acres: 0.71 acres

## **Miscellaneous**

Road Surface Type: Paved CrossStreet: W Milham & Golden Ridge Trail

**Listing Terms:** Cash, Conventional

Call us now

Phone: (231)730-8781

Email: tuckerbennerteam@gmail.com

Address: 2747 Lakeshore Drive, Twin Lake, MI 49457