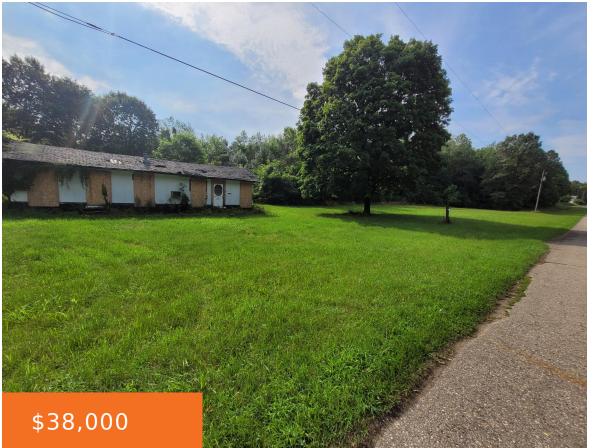

# 60355, MAIN, VANDALIA, MI, 49095

https://tuckerbenner.com

Quiet country setting with 2.4 acres of land. Wildlife can be seen all around the property. Location is great for summers on the lake with multiple lakes in the area. Trailer is condemned and will need to be removed from property by new owners. Property being sold as is.

## **Basics**

Category: Land

**Status:** Active

Lot size: 2.4 sq ft

County: Cass

Type: Acreage

Bathrooms: 0 baths

Lot Size Acres: 2.4 acres