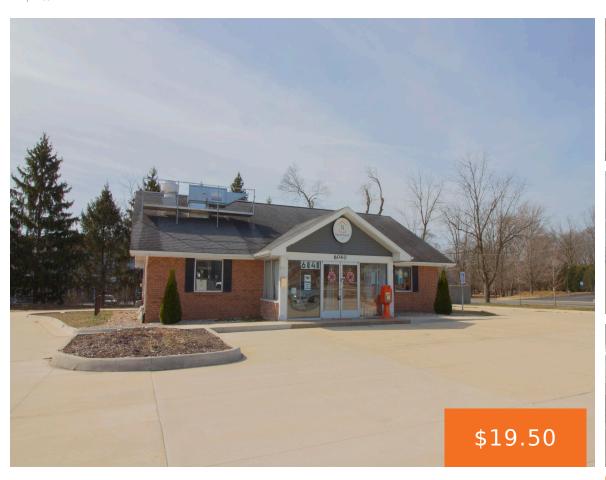

## 6040, 12TH, KALAMAZOO, MI, 49009

https://tuckerbenner.com

Located at the high-traffic corner of Texas Drive and 12th Street, this office/retail building offers exceptional visibility at a four-way roundabout. Sitting on 1.32 acres, the property features a wraparound parking lot with drive-thru capabilities. Currently used as an office, the space has a flexible layout including a waiting area or four-season porch, two bathrooms, [...]

### **Basics**

Category: Commercial Lease Type: Office

Status: Active Bathrooms: 0 baths

**Lot size: 1.32** sq ft **Year built:** 2015

Lot Size Acres: 1.32 acres Business Type: Restaurant, Professional/Office, Retail

# Miscellaneous

CrossStreet: Texas Dr & 12th Street