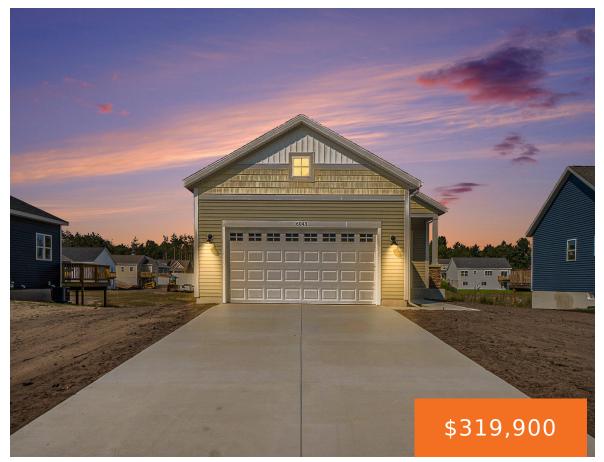

### 6043, STURGEON RUN, MUSKEGON, MI, 49444

https://tuckerbenner.com

MOVE IN READY! This 'Tamarack' floorplan is situated on lot #128 with views of the community greenspace. The Tamarack offers 1200 sq ft of living space with 2 bedrooms and 2 full bathrooms. A front foyer leads you to the galley kitchen. Open concept dining and living area offer a slider to the 12×12 deck [...]

- 2 beds
- 2 baths
- Single Family Residence
- Residential
- Active
- 1200 sq ft

×

Basics

## **Building Details**

Building Area Total: 1200 sq ft Architectural Style: Ranch Heating: Forced Air Basement: Daylight Construction Materials: Vinyl Siding Sewer: Public Sewer Stories: 1