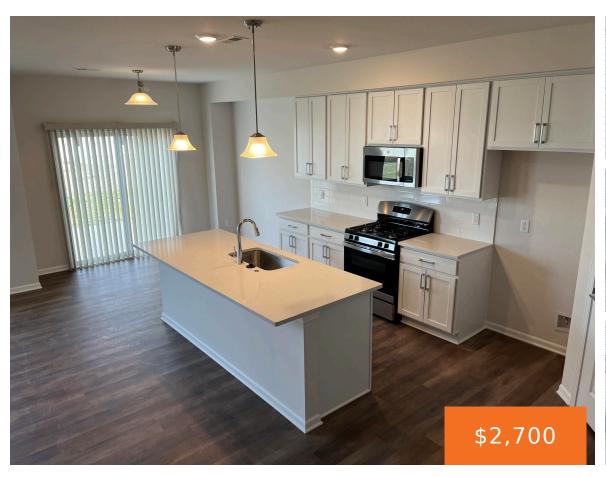

### 605, ANGUS LANE, SALINE, MI, 48176

https://tuckerbenner.com

Beautiful brand new townhome for rent in Andelina Farms subdivision located in Saline! Three bedrooms, 2-1/2 baths, 2-car garage, back deck, 2nd floor laundry. Gorgeous custom kitchen including quartz countertops and walk-in pantry. All appliances included. Trash pickup, snow removal, and lawn care services provided. \$2,800 per month with \$4,200 security deposit. Pets considered for [...]

### **Basics**

Category: Residential Lease Type: Condominium

Status: Active Bedrooms: 3 beds

Bathrooms: 3 baths Area: 1773 sq ft

Lot size: 0 sq ft Year built: 2023

**Subdivision Name:** Andelina Farms **Bathrooms Full:** 2

## **Amenities & Features**

Laundry Features: Electric Dryer Hookup, Parking Features: Garage Door Opener, Attached

In Unit, Upper Level, Washer Hookup

**Garage Spaces:** 2 **Appliances:** Disposal, Dryer, Gas Range, Microwave, Washer, Refrigerator, Dishwasher