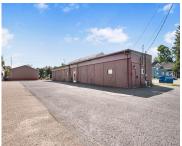

# **Building Details**

**Building Area Total: 2200** sq ft **Construction Materials:** Vinyl Siding

**Sewer:** Public Sewer **Heating:** Forced Air

**Foundation Details:** Block **Number Of Buildings:** 1