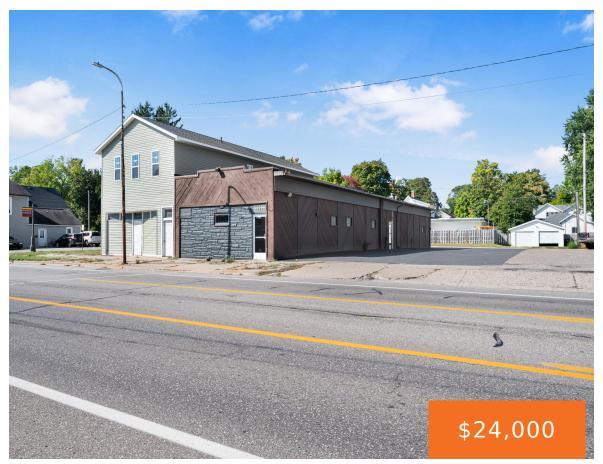

# 605, N STATE ST, BIG RAPIDS, MI, 49307

https://tuckerbenner.com

- 0 baths
- Retail/Commercial
- Commercial Lease
- Active

### **Basics**

Category: Commercial Lease Type: Retail/Commercial

Status: Active Bathrooms: 0 baths

**Lot size: 0.17** sq ft **Year built:** 1920

Lot Size Acres: 0.17 acres Business Type: Professional Service, Professional/Office, Retail

# **Building Details**

**Building Area Total: 2200** sq ft **Construction Materials:** Vinyl Siding

**Sewer:** Public Sewer **Heating:** Forced Air

**Foundation Details:** Block **Number Of Buildings:** 1