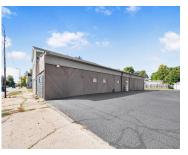

# **Building Details**

**Building Area Total: 2200** sq ft **Construction Materials:** Vinyl Siding

**Sewer:** Public Sewer **Heating:** Forced Air

**Foundation Details:** Block **Number Of Buildings:** 1