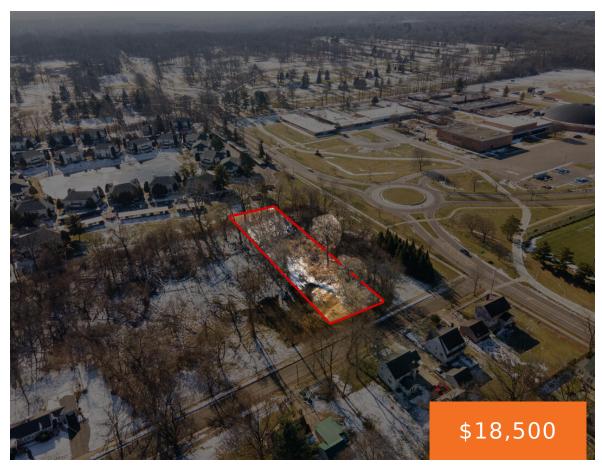

# 605, SULGRAVE, JACKSON, MI, 49203

https://tuckerbenner.com

Don't miss this prime opportunity to build your dream home on this one of kind ready to build property. The building site has been cleared and prepped for you!! Minutes away from trails, parks, and a golf course this location couldn't be better. The property also has a green belt in the back protecting and [...]

### **Basics**

Category: Land Type: Lot

**Status:** Active Bathrooms: 0 baths

Lot Size Acres: 0.51 acres Lot size: 0.51 sq ft

County: Jackson