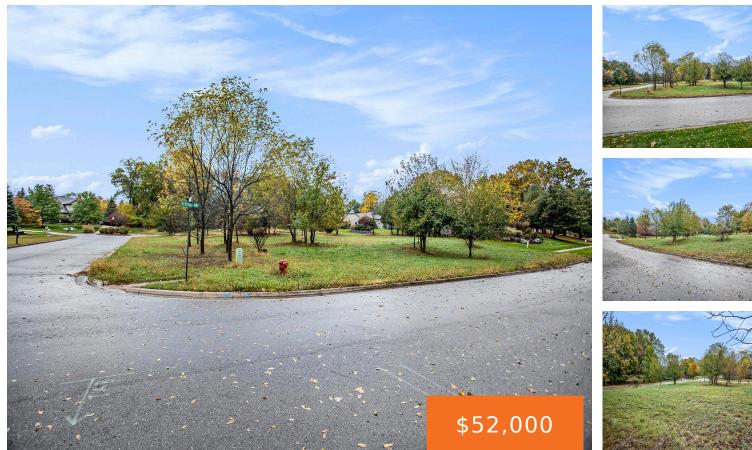

### 605, TURQUOISE, MARSHALL, MI, 49068

https://tuckerbenner.com

CALL LORI STURDEVANT 269-579-3626 FOR YOUR OPPORTUNITY TO TOUR THE GROUNDS OF THIS EXECUTIVE LOT IN THE CITY OF MARSHALL. THE PRISTANCHIA NEIGHBORHOOD IS TUCKED IN ON A DEAD-END STREET. What a great building site at the very back of the subdivision, on a corner lot. Nice sized lot at .696 of an acre. Peaceful [...]

## Basics

Category: Land Status: Active Lot size: 0.7 sq ft County: Calhoun Type: Lot Bathrooms: 0 baths Lot Size Acres: 0.7 acres

# **Amenities & Features**

**Utilities:** Phone Available, Storm Sewer, Water Available, Sewer **Lot Features:** Corner Lot Available, Broadband, None