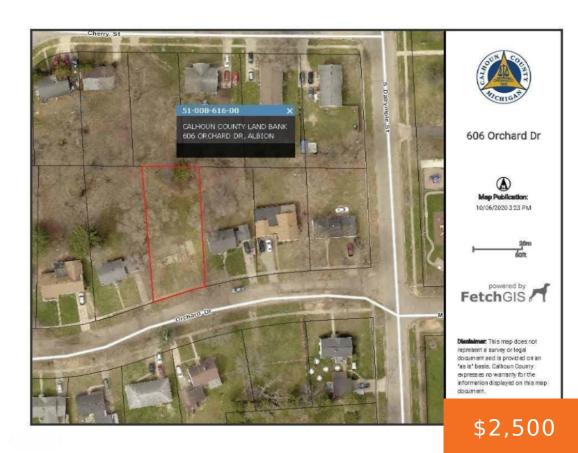

#### 606, ORCHARD, ALBION, MI, 49224

https://tuckerbenner.com

Buildable Lot in Albion. This lot is available through the Calhoun County Land Bank's Develop This Lot program. This program helps interested buyers in the purchase and development process to transform vacant land for housing, commercial, industrial or mixed use projects. Buyer responsible for checking with local municipalities for building requirements. All info is believed [...]

#### Basics

Category: Land Status: Active Lot size: 0.28 sq ft County: Calhoun Type: Lot Bathrooms: 0 baths Lot Size Acres: 0.28 acres

## Miscellaneous

CrossStreet: S Dalrymple

Listing Terms: Cash