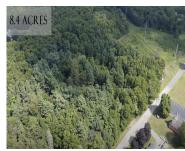

### 606, GEORGE, DECATUR, MI, 49045

https://tuckerbenner.com

\*Rare wooded acreage right in the village of Decatur\*. There is 8.4 acres of PRIME real estate to build your home in a quiet, private, serene woods – there is a space already cleared and ready for you! This parcel also provides you with the convenience of village amenities like public water & sewer. It [...]

## **Basics**

Category: Land

**Status:** Active

Lot size: 8.4 sq ft

County: Van Buren

Type: Acreage

Bathrooms: 0 baths

Lot Size Acres: 8.4 acres