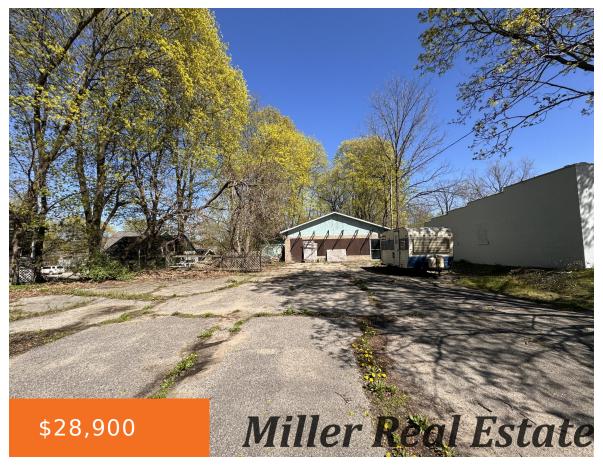

#### 607, MICHIGAN, HASTINGS, MI, 49058

https://tuckerbenner.com

This large city lot offers a great location within walking distance to downtown Hastings, schools & other great amenities. This wooded lot currently has an old block building that has been condemned. Great site for a walk-out style residence with sloping terrain that overlooks Fall Creek.