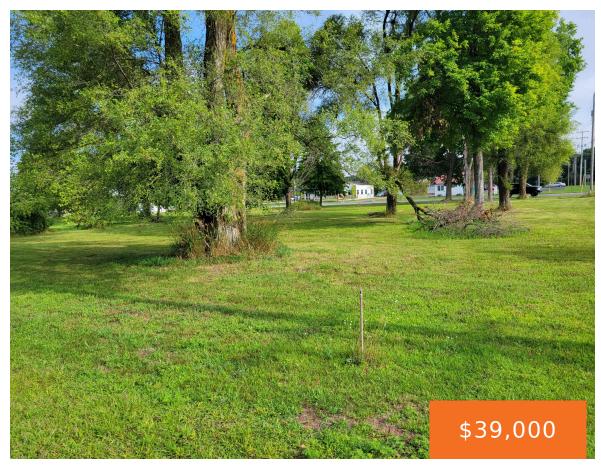

#### **607, SHAW, HOWARD CITY, MI, 49329**

https://tuckerbenner.com

SLATED TO BE COMMERCIAL .5188 acre Corner Lot Location on M-82 (W Shaw St) next to a busy gas station. Lot is currently zoned residential vacant (402), but is required to be changed over to Commercial land upon closing of sale (C-1). New Survey is available in Documents.

Lot Features: Level,

Corner Lot