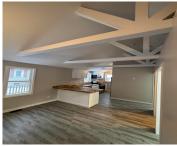

Move in ready. New: Kitchen windows, doors, furnace, electrical, plumbing, bathrooms, flooring, appliances and much more. This ranch home features fully finished lower level and offers 2 living rooms, 3 bedrooms, 2 full bathrooms, vaulted ceiling on main floor and large rear yard with storage shed. Relax on the covered front porch and watch the [...]