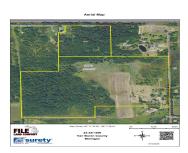

# 60701, 62ND, HARTFORD, MI, 49057

https://tuckerbenner.com

18 +/- ACRES just south of Hartford, MI. This property has big timber woods and would be great for your hunting retreat. Also selling adjoining 89 acres with a pole barn and creek running through the property.

## **Basics**

Category: Land Type: Acreage

Status: Active Bathrooms: 0 baths

Lot size: 18 sq ft Lot Size Acres: 18 acres

County: Van Buren