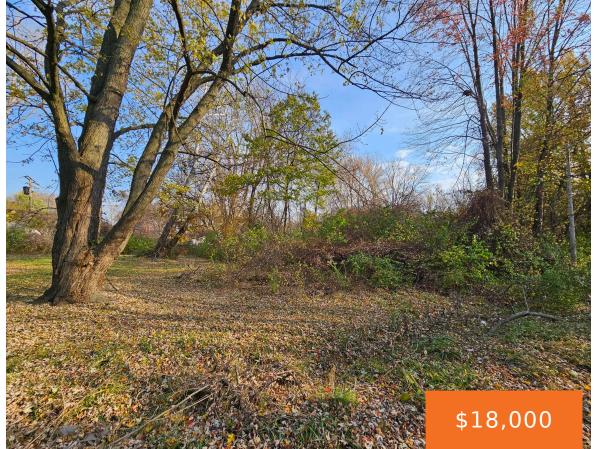

# **Basics**

Category: Land

**Status:** Active

Lot size: 0.17 sq ft

County: Wayne

Type: Lot

Bathrooms: 0 baths

Lot Size Acres: 0.17 acres

## **Building Details**

**Current Use: Residential** 

#### **Amenities & Features**

**Utilities:** Water Available, Sewer Available, None **Lot Features:** Buildable