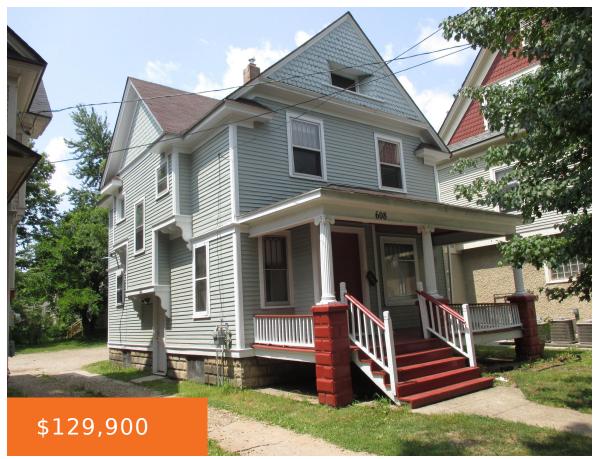

#### 608, OAK, KALAMAZOO, MI, 49007

https://tuckerbenner.com

Home is tenant occupied. Leased through 6/30/2025. Historic 3 bedroom, 1 bath home in the heart of the Vine Neighborhood. Currently rented at \$1325.00 per month. Off street parking, covered front porch, full basement, dishwasher and a decorative fireplace. City Certified through 6/29/2028.

- 3 beds
- 1 bath
- Single Family Residence
- Residential
- Active
- 1350 sq ft