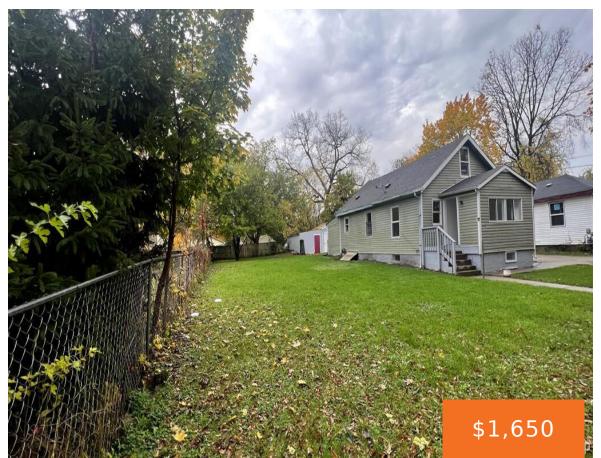

## **608, MIFFLIN, LANSING, MI, 48912**

https://tuckerbenner.com

Welcome to 608 S Mifflin, a spacious 5-bedroom, 2-bath Colonial home in Lansing! This 1,344 sq. ft. residence offers ample living space across two levels. The main floor features a bright living room, dining area, and kitchen. A finished basement provides an additional bedroom and bath. Situated on a generous 10,019 sq. ft. lot, this [...]

- 5 beds
- 2 baths
- Single Family Residence
- Residential Lease
- Active
- 1344 sq ft

### **Basics**

Category: Residential Lease Type: Single Family Residence

Status: Active Bedrooms: 5 beds

Bathrooms: 2 baths Area: 1344 sq ft
Lot size: 0.23 sq ft Year built: 1952

Bathrooms Full: 2 Lot Size Acres: 0.23 acres