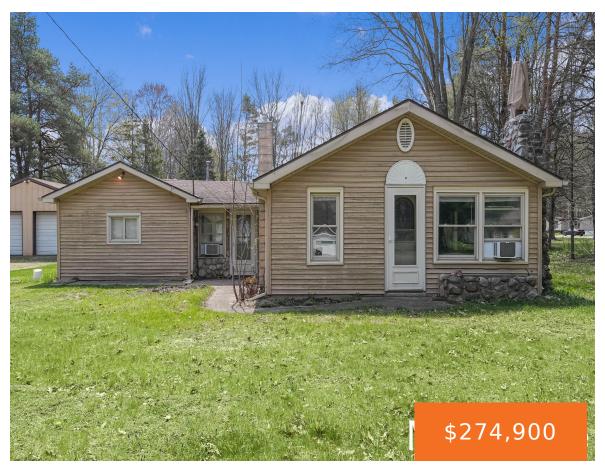

## **608, SCHULTZ, SPARTA, MI, 49345**

https://tuckerbenner.com

Welcome to 608 Schultz! Located in Sparta Schools, this 3 bed 1.5 bath has plenty to offer. Large lot set back from the road, lots of storage in the garage/pole barn. Lot's of potential with this one! See it today.

- 3 beds
- 2 baths
- Single Family Residence
- Residential
- Activ
- 1266 sq ft

### **Basics**

Category: Residential Type: Single Family Residence

Status: Active Bedrooms: 3 beds

Bathrooms: 2 baths Area: 1266 sq ft

**Lot size: 0.75** sq ft **Year built:** 1940

Bathrooms Full: 1 Lot Size Acres: 0.75 acres