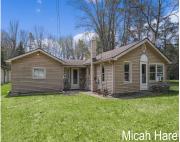

## **608, SCHULTZ, SPARTA, MI, 49345**

https://tuckerbenner.com

Welcome to 608 Schultz! Located in Sparta Schools, this 3 bed 1.5 bath has plenty to offer. Large lot set back from the road, lots of storage in the garage/pole barn. Lot's of potential with this one! See it today.

### **Basics**

Category: Residential Type: Single Family Residence

Status: Active Bedrooms: 3 beds

Bathrooms: 2 baths Area: 1266 sq ft

**Lot size: 0.75** sq ft **Year built:** 1940

Bathrooms Full: 1 Lot Size Acres: 0.75 acres

## **Building Details**

**Bathrooms Half:** 1

Architectural Style: Ranch Sewer: Septic Tank

**Heating:** Forced Air **Stories:** 1

**Roof:** Composition Basement: Partial