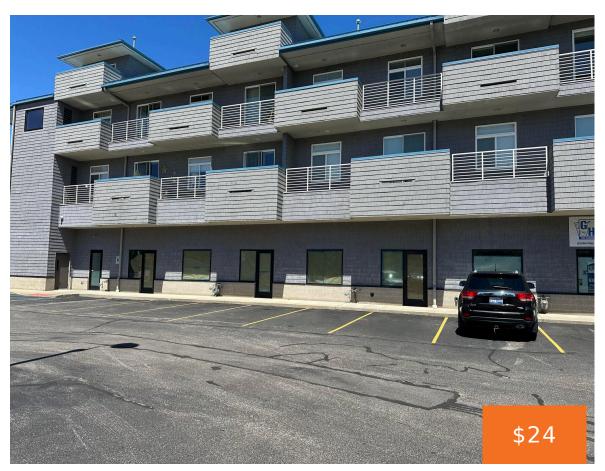

### 609, MILLER, GRAND HAVEN, MI, 49417

https://tuckerbenner.com

Come be part of the Grand Landing Development. 1,335 sq. ft. of commercial space available. Landlord has a buildout allowance available with an acceptable lease. Neighboring businesses include Culvers, Paisley Pig, Sweet Temptations, and more. Make your move as this area of town is developing.

- 0 baths
- Retail/Commercial
- Commercial Lease
- Active

## **Basics**

Category: Commercial Lease Type: Retail/Commercial

Status: Active Bathrooms: 0 baths

**Lot size: 0** sq ft **Year built:** 2007

Lot Size Acres: 0 acres Business Type: Bar/Tavern/Lounge, Restaurant, Professional