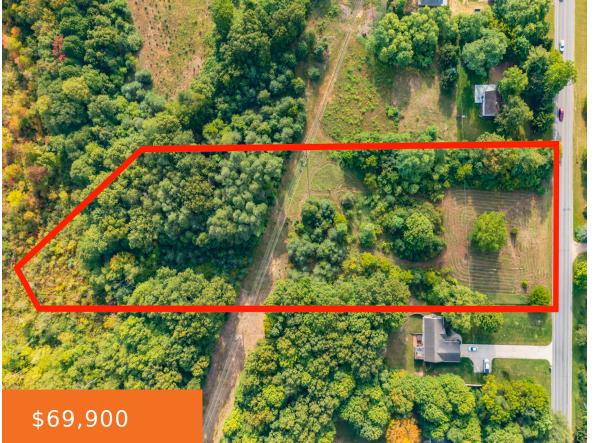

### **60TH, MATTAWAN, MI, 49071**

https://tuckerbenner.com

Looking for that perfect acreage to build your dream home?... Look no further! This lovely vacant lot is buildable and zoned residential. Tall pine trees in the back with lots of animals and natural beauty. Close to Texas Corners and Downtown Mattawan! Must See!

## **Basics**

Category: Land

**Status:** Active

Lot size: 3.62 sq ft

County: Van Buren

Type: Acreage

Bathrooms: 0 baths

Lot Size Acres: 3.62 acres

### **Miscellaneous**

Road Surface Type: Paved CrossStreet: CR 652 & 22nd St

Listing Terms: Cash, Conventional

Call us now

Phone: (231)730-8781

Email: tuckerbennerteam@gmail.com

Address: 2747 Lakeshore Drive, Twin Lake, MI 49457