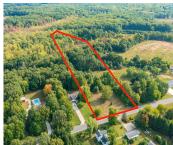

### **60TH, MATTAWAN, MI, 49071**

https://tuckerbenner.com

Looking for that perfect acreage to build your dream home?... Look no further! This lovely vacant lot is buildable and zoned residential. Tall pine trees in the back with lots of animals and natural beauty. Close to Texas Corners and Downtown Mattawan! Must See!

## **Basics**

Category: Land

**Status:** Active

Lot size: 3.62 sq ft

County: Van Buren

Type: Acreage

Bathrooms: 0 baths

Lot Size Acres: 3.62 acres