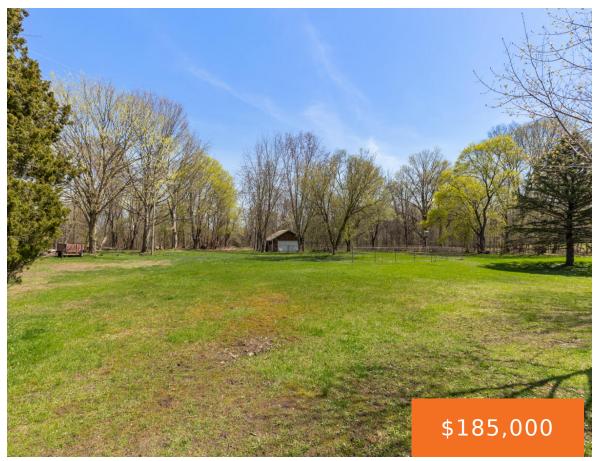

# 610, SUMMERSET, JENISON, MI, 49428

https://tuckerbenner.com

BEAUTIFUL LARGE LOT .71 ACRES ON A CUL DE SAC, LOT HAS A POLE BARN WHICH IS FENCED IN. TIMING COULD NOT BE BETTER FOR BUILDING YOUR DREAM HOME.

### **Basics**

Category: Land Type: Lot

Status: Active Bathrooms: 0 baths

Lot size: 0.71 sq ft Lot Size Acres: 0.71 acres

County: Ottawa

### **Amenities & Features**

Utilities: Natural Gas Available, Electricity Available, Cable Available, WaterSource: Public,

Phone Available, Storm Sewer, Electricity Connected Well

Lot Features: Level, Cleared, Cul-De-Sac, Wooded