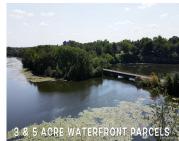

### 6100, INDIAN HILLS, YPSILANTI, MI, 48198

https://tuckerbenner.com

Lot 'E'. 4 building parcels available from 3-10 acres or totaling up to 27 acres of Woods. GREAT FOR DEVELOPMENT OR HOME BUILDING PROJECT for sites that have been perked/approved for drainfield,(prices list attached) w/some having waterfront on the Huron River. Also Boat House Hull storage avail next to common Deeded Access to the Huron [...]

#### **Amenities & Features**

**Utilities:** Phone Available, Electricity Available, Cable Available, Phone

Connected, Electricity Connected

**Waterfront Features:** 

Channel, River

Lot Features: Ravine, Rolling Hills, Low Bank, Buildable, Cul-De-Sac,