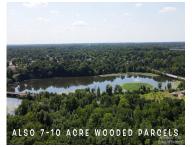

### 6100, INDIAN HILLS, YPSILANTI, MI, 48198

https://tuckerbenner.com

Lot 'E'. 4 building parcels available from 3-10 acres or totaling up to 27 acres of Woods. GREAT FOR DEVELOPMENT OR HOME BUILDING PROJECT for sites that have been perked/approved for drainfield,(prices list attached) w/some having waterfront on the Huron River. Also Boat House Hull storage avail next to common Deeded Access to the Huron [...]