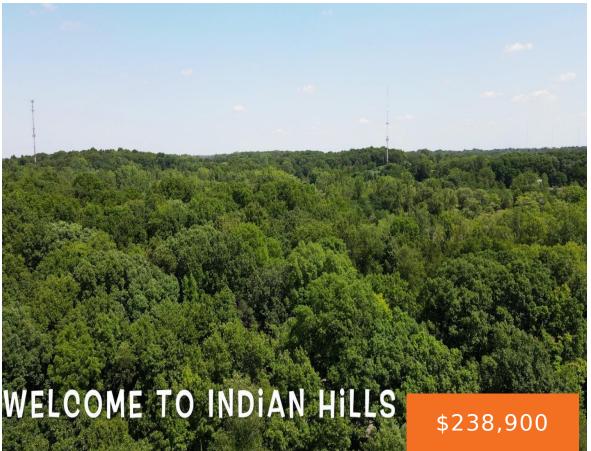

### 6100, INDIAN HILLS, YPSILANTI, MI, 48198

https://tuckerbenner.com

Lot 'E'. 4 building parcels available from 3-10 acres or totaling up to 27 acres of Woods. GREAT FOR DEVELOPMENT OR HOME BUILDING PROJECT for sites that have been perked/approved for drainfield,(prices list attached) w/some having waterfront on the Huron River. Also Boat House Hull storage avail next to common Deeded Access to the Huron [...]

# **Basics**

Category: Land

**Status:** Active

Lot size: 9.28 sq ft

Lot Size Acres: 9.28 acres

Type: Lot

Bathrooms: 0 baths

Subdivision Name: Indian Hills