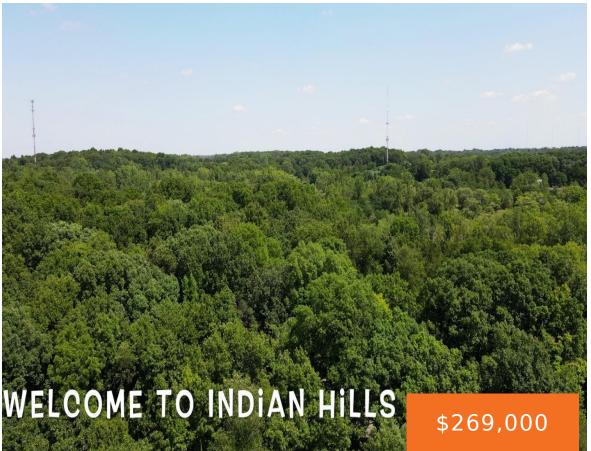

## 6111, INDIAN HILLS, YPSILANTI, MI, 48198

https://tuckerbenner.com

Lot "F". 4 building parcels available from 3-10 acres or totaling up to 27 acres of Woods. GREAT FOR DEVELOPMENT OR HOME BUILDING PROJECT for sites that have been perked/approved for drainfield,(prices list attached) w/some having waterfront on the Huron River. Also Boat House Hull storage avail next to common Deeded Access to the Huron [...]

# **Basics**

Category: Land Type: Lot

Status: Active Bathrooms: 0 baths

**Lot size: 7.5** sq ft **Subdivision Name:** Indian Hills

Lot Size Acres: 7.5 acres County: Washtenaw