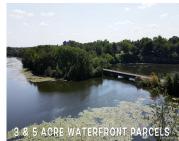

## 6111, INDIAN HILLS, YPSILANTI, MI, 48198

https://tuckerbenner.com

Lot "F". 4 building parcels available from 3-10 acres or totaling up to 27 acres of Woods. GREAT FOR DEVELOPMENT OR HOME BUILDING PROJECT for sites that have been perked/approved for drainfield,(prices list attached) w/some having waterfront on the Huron River. Also Boat House Hull storage avail next to common Deeded Access to the Huron [...]