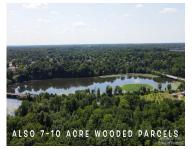

## 6111, INDIAN HILLS, YPSILANTI, MI, 48198

https://tuckerbenner.com

Lot "F". 4 building parcels available from 3-10 acres or totaling up to 27 acres of Woods. GREAT FOR DEVELOPMENT OR HOME BUILDING PROJECT for sites that have been perked/approved for drainfield,(prices list attached) w/some having waterfront on the Huron River. Also Boat House Hull storage avail next to common Deeded Access to the Huron [...]