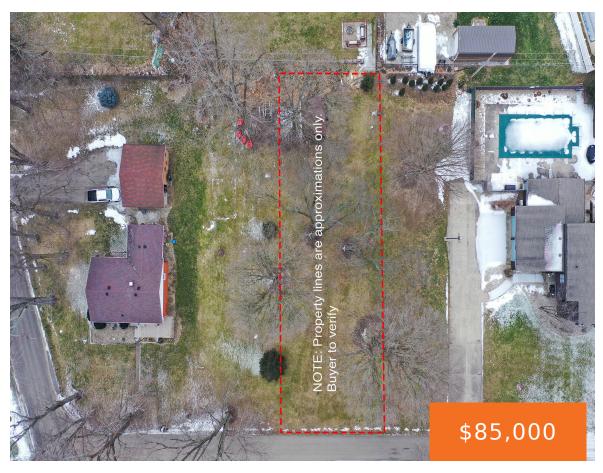

# **61147, PUTNAM, CASSOPOLIS, MI, 49031**

https://tuckerbenner.com

Beautiful  $50^{\circ}$  x  $150^{\circ}$  buildable, level lot within walking distance to Diamond lake deeded access. Deeded Diamond Lake access through Howell Point Park. 1,020-acre Diamond Lake is 2 hours from Chicago.

## **Basics**

Category: Land Type: Lot

Status: Active Bathrooms: 0 baths

Lot size: 0.17 sq ft Lot Size Acres: 0.17 acres

County: Cass

### Miscellaneous

Road Surface Type: Paved CrossStreet: Shiawassee & Pokagon

**Listing Terms:** Cash, Conventional