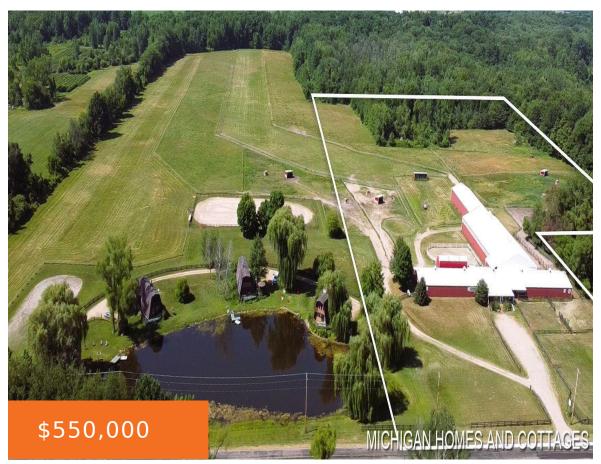

Welcome to The Boarding House, an exquisite equestrian facility situated in southwest Michigan's horse country. Spanning approximately 19 acres, this property redefines luxury for both equine enthusiasts and professionals alike. With two wings accommodating a total of 39 horse stalls, the facility is designed to cater to the comfort and well-being of your horses. Among [...]