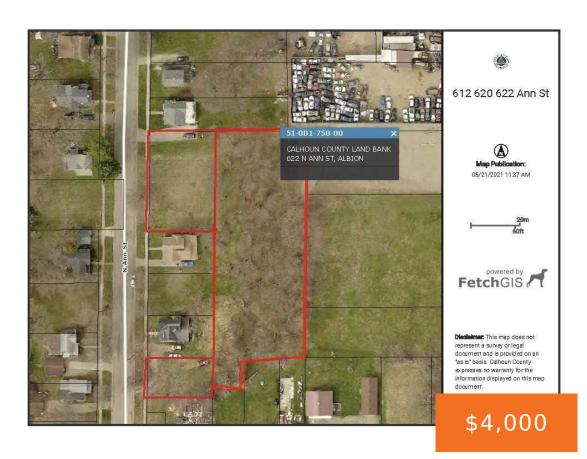

#### 612, ANN, ALBION, MI, 49224

https://tuckerbenner.com

3 lots being sold together. 612, 620 & 622 N Ann St. These lots are available through the Calhoun County Land Bank's Develop This Lot program. This program helps interested buyers in the purchase and development process to transform vacant land for housing, commercial, industrial or mixed use projects. Buyer responsible for checking with local [...]