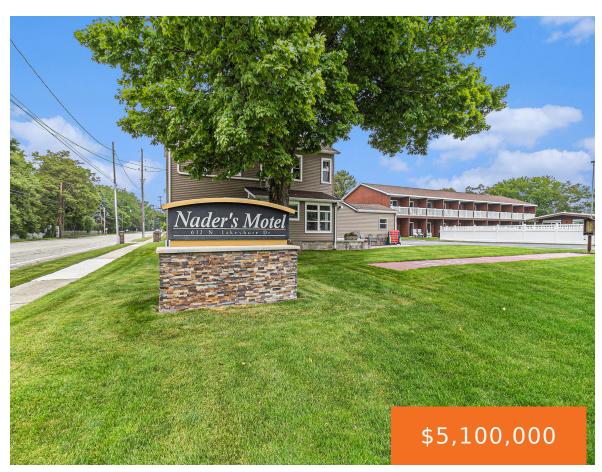

## 612, LAKESHORE, LUDINGTON, MI, 49431

https://tuckerbenner.com

Welcome to your dream investment opportunity in the waterfront city of Ludington, Michigan! Presenting a magnificent 39-unit motel, situated on over 2.5 acres, that exudes charm, comfort, and endless possibilities. Located just one block away from the Stearns Park beach, on the sugar sand shore of Lake Michigan, this gem offers the perfect blend of [...]

## **Basics**

Category: Commercial Sale Type: Business

Status: Active Bathrooms: 43 baths

**Lot size: 2.52** sq ft **Year built:** 1890

Lot Size Acres: 2.52 acres Business Type: Other

County: Mason

# **Building Details**

**Building Area Total: 0** sq ft **Number Of Units Total: 3**9

Sewer: Public Sewer StoriesTotal: 2

**Foundation Details:** Other **Number Of Buildings:** 6