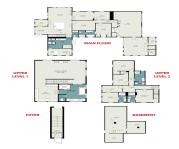

# **Building Details**

**Building Area Total: 0** sq ft **Number Of Units Total: 3**9

Sewer: Public Sewer StoriesTotal: 2

**Foundation Details:** Other **Number Of Buildings:** 6