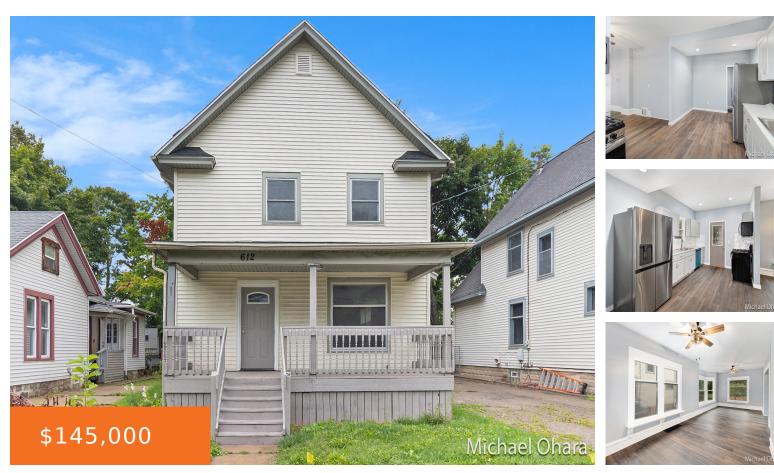

#### 612, LAPEER, LANSING, MI, 48933

https://tuckerbenner.com

New roof, water heater, furnace and central air. New kitchen, all new stainless steel appliances. 2 new full baths, new paint and flooring, ready to move in. Perfect owner occupied or rental. close to everything, bus lines, parks, shopping and schools • 4 beds

- 2 baths
- Single Family Residence
- Residential
- Active
- 1056 sq ft

×

**Basics** 

Type: Single Family Residence Bedrooms: 4 beds Area: 1056 sq ft Year built: 1908 Lot Size Acres: 0.06 acres County: Ingham

## **Building Details**

Building Area Total: 1056 sq ft Architectural Style: Traditional Heating: Forced Air Basement: Full Construction Materials: Vinyl Siding Sewer: Private Sewer Stories: 2

### **Amenities & Features**

| Laundry Features: In Basement             | Utilities: Natural Gas Connected                                    |
|-------------------------------------------|---------------------------------------------------------------------|
| WaterSource: Private Water                | <b>Appliances:</b> Dishwasher, Microwave, Oven, Range, Refrigerator |
| Interior Features: Eat-in Kitchen         | Window Features: Replacement                                        |
| Exterior Features: Fenced Back, Porch(es) | Cooling: Central Air                                                |