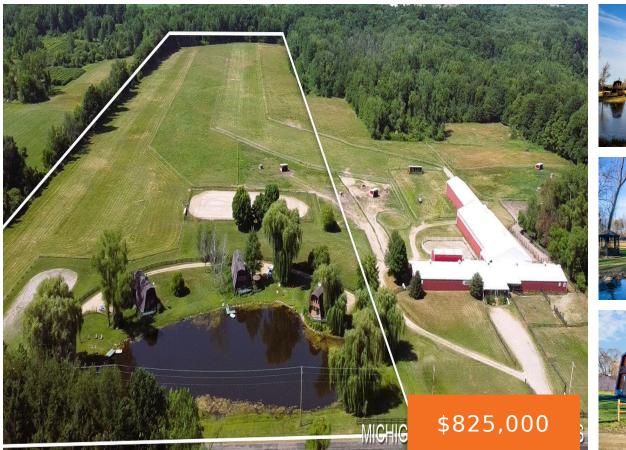

#### 61280, 34TH, BANGOR, MI, 49013

https://tuckerbenner.com

Welcome to Willow Pond, an extraordinary 35-acre property that stands as a once-in-a-lifetime opportunity in a prime location, promising immediate multisource income potential. Nestled in the heart of southwest Michigan, this estate features three stunning custom-built Villas ranging from 1,100-1,200sq ft, gracefully encircling a private pond. Each villa boasts 2-3 bedrooms, main floor laundry/bathrooms, a [...]

- 7 beds
- 7 baths
- Single Family Residence
- Residential
- Active
- 3600 sq ft

×

**Basics** 

Type: Single Family Residence Bedrooms: 7 beds Area: 3600 sq ft Year built: 2008 Lot Size Acres: 35.5 acres County: Van Buren