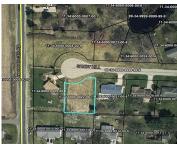

#### 6130, SANDY HILL, EAU CLAIRE, MI, 49111

https://tuckerbenner.com

Welcome to Pond A Rosa Shores Subdivision, where tranquility meets convenience! Lot 22 on Sandy Hill Drive is a prime piece of land nestled in a peaceful cul-de-sac, offering the perfect setting to build your dream home. With level terrain, this lot is ready for construction, saving you time and effort in site preparation. Located [...]

## Basics

Category: Land Status: Active Lot size: 0.34 sq ft Lot Size Acres: 0.34 acres Type: Lot Bathrooms: 0 baths Subdivision Name: Pond A Rosa Shores County: Berrien