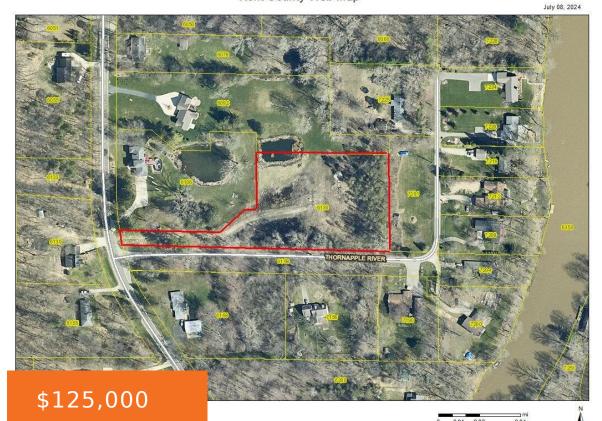

### 6130, THORNAPPLE RIVER, ALTO, MI, 49302

https://tuckerbenner.com

Kent County Web Map

- 0 baths
- Acreage
- Land
- Active

# Basics

Category: Land Status: Active Lot size: 2.78 sq ft County: Kent

Type: Acreage Bathrooms: 0 baths Lot Size Acres: 2.78 acres

Tax Assessed Value: \$34,900 Tax Annual Amount: \$1,907 Tax Year: 2023

**School Information** 

High School District: Caledonia

Miscellaneous

CrossStreet: 60th

Listing Terms: Cash, Conventional