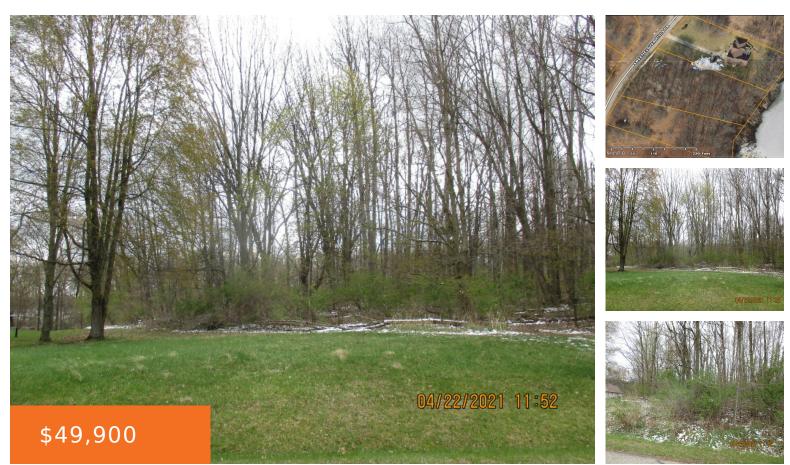

#### 6135, SWEET CLOVER HILLS, JONESVILLE, MI, 49250

https://tuckerbenner.com

Prime, lakefront building lot on Gray's Lake in Sweet Clover Hills Subdivision. Featuring 122' of private frontage, this lot is a great spot for you new dream home. Underground utilities at the street include electric, natural gas, telephone and cable. Jonesville School District. Paved, public street with over an acre to build on making this [...]