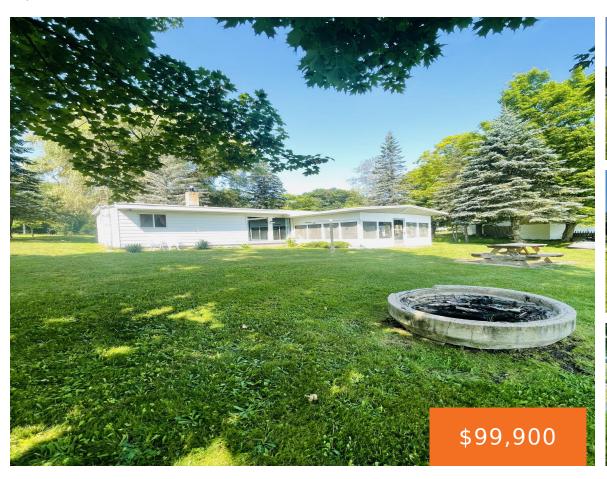

### **6136, LARSON, FOUNTAIN, MI, 49410**

https://tuckerbenner.com

What a cute gem right on the water for all your leisure activities. This mobile has a nice addition with room for additional bunk space/storage/office....whatever you'd like. This cottage is very solid and has been well cared for over the years and has a recent full kitchen remodel. Enjoy everything lake life has to offer [...]

- 3 beds
- 1 bath
- Single Family Residence
- Residential
- Active
- 980 sq ft

#### **Basics**

**Type:** Single Family Residence Category: Residential

Status: Active Bedrooms: 3 beds

Bathrooms: 1 bath Area: 980 sq ft Year built: 1973 Lot size: 0.51 sq ft

**Bathrooms Full:** 1 Lot Size Acres: 0.51 acres