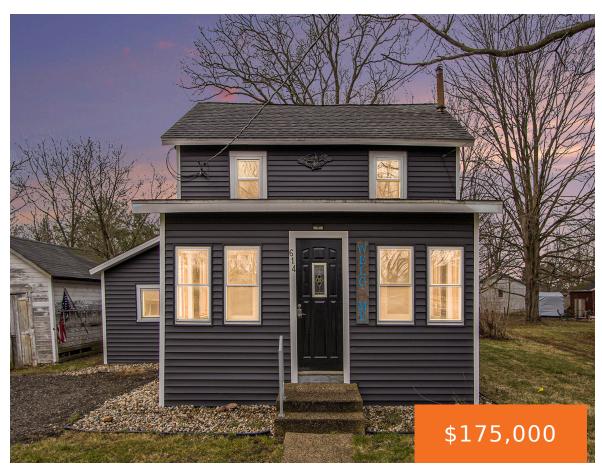

# 614, STATE, VICKSBURG, MI, 49097

https://tuckerbenner.com

Welcome to this delightful 3-bedroom, 1-bath farmhouse. Nestled on the edge of town, this home offers both convenience and tranquility. The main floor provides an enclosed porch, living room, office/den, formal dining, kitchen, full bath and laundry. Upstairs you'll find 3 bedrooms. Basement is accessible through exterior door. Some recent updates include paint, flooring and [...]

- 3 beds
- 1 bath
- Single Family Residence
- Residential
- Active
- 1192 sq ft

### **Basics**

Category: Residential Type: Single Family Residence

Status: Active Bedrooms: 3 beds

Bathrooms: 1 bath Area: 1192 sq ft

**Lot size: 0.53** sq ft **Year built:** 1936

**Subdivision Name:** Village Of Vicksburg Hanes Add **Bathrooms Full:** 1