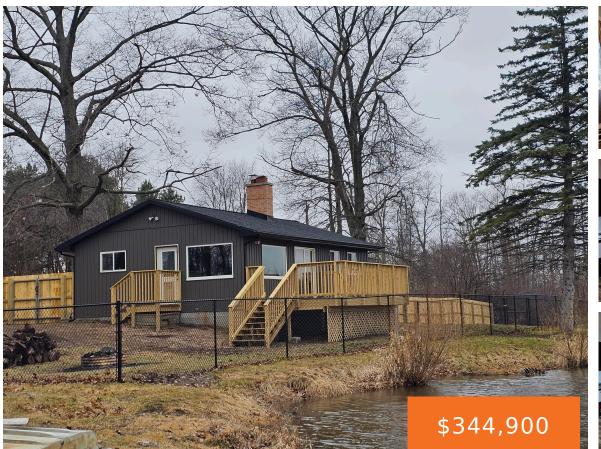

#### 6162, FULLER, GREENVILLE, MI, 48838

https://tuckerbenner.com

- 2 beds
  - 1 bath
  - Single Family Residence
  - Residential
  - Active
  - 865 sq ft

on private, Little Mud Lake. (complete renovation-siding-paint-roof-fencing-deckingappliances with Warr-IMMEDIATE POSSESSION, excellent fish/hunting/trailing around/room for pole barn with twsp appr-this one has it all, OH! OH! OH! This ranch style home offers 2 bedrooms and [...]

GREAT FIND: Wow !!! OVER 1000ft lkfrt: Fish/Hunt/Outdoor Sports/Nature/All of Mother

Natures Beauty; Short Run Greenville shopping centers/work areas. Year-round home

### Basics

Category: Residential Status: Active Bathrooms: 1 bath Lot size: 20 sq ft Bathrooms Full: 1 Rooms Total: 5 Type: Single Family Residence Bedrooms: 2 beds Area: 865 sq ft Year built: 1965 Lot Size Acres: 20 acres County: Montcalm

# **Building Details**

Building Area Total: 865 sq ft Architectural Style: Ranch Heating: Forced Air Basement: Crawl Space Construction Materials: Vinyl Siding Sewer: Septic Tank Stories: 1