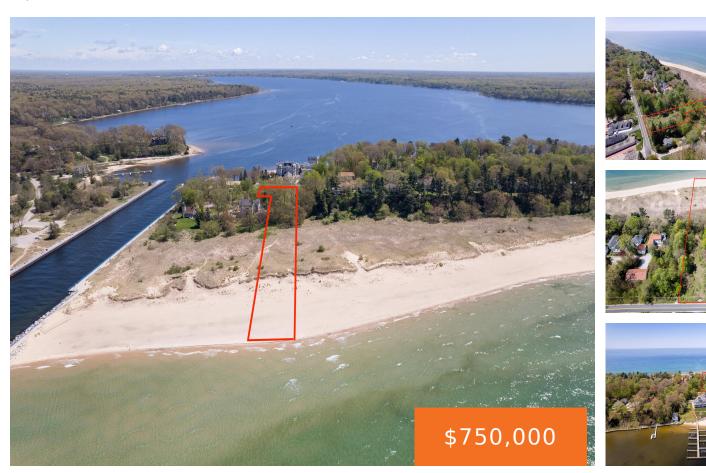

### 6169, MURRAY, WHITEHALL, MI, 49461

https://tuckerbenner.com

The prime location to build your Lake Michigan home just South of the White Lake Channel is now available! A Marina Slip Lease on White Lake for just across the street may be assigned to the subsequent owner of the Murray Road Property. Relax every evening taking in the picturesque sunsets only West Michigan can [...]

### Basics

Category: Land Status: Active Lot size: 1.32 sq ft County: Muskegon Type: Acreage Bathrooms: 0 baths Lot Size Acres: 1.32 acres

## **Amenities & Features**

**Utilities:** None Connected, Natural Gas Available, Electric Available, Cable Available

Lot Features: Low Bank, Buildable

Waterfront Features: All Sports, Deeded Access, Dock, Private Frontage