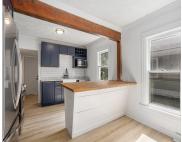

### **Amenities & Features**

| Laundry Features: Main Level               | <b>Utilities:</b> Phone Available, Public Water, Public Sewer,<br>Natural Gas Available, Electricity Available, Cable Available,<br>Broadband, Natural Gas Connected, Cable Connected |
|--------------------------------------------|---------------------------------------------------------------------------------------------------------------------------------------------------------------------------------------|
| WaterSource: Public                        | <b>Appliances:</b> Disposal, Dishwasher, Microwave, Oven,<br>Range, Refrigerator                                                                                                      |
| Interior Features: Ceiling Fans,<br>Pantry | Lot Features: Level, Sidewalk                                                                                                                                                         |
| Exterior Features: Deck(s)                 | Cooling: Central Air                                                                                                                                                                  |