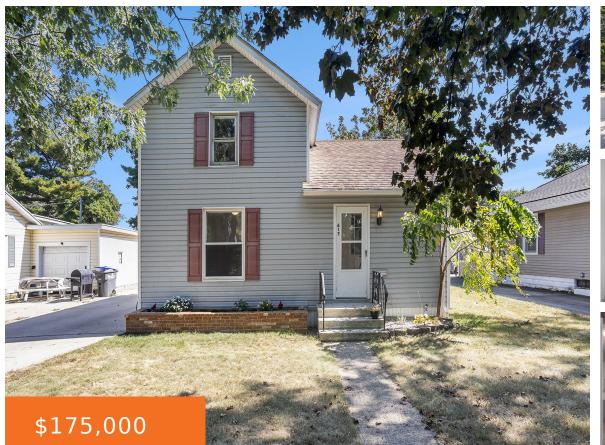

### 617, PROSPECT, STURGIS, MI, 49091

https://tuckerbenner.com

- 3 beds
- 1 bath
- Single Family Residence
- Residential
- Active
- 950 sq ft

×

**Basics** 

Type: Single Family Residence Bedrooms: 3 beds Area: 950 sq ft Year built: 1960 Lot Size Acres: 0.16 acres County: St. Joseph

## **Building Details**

Building Area Total: 950 sq ft Architectural Style: Traditional Heating: Forced Air Basement: Crawl Space, Partial Construction Materials: Vinyl Siding Sewer: Public Sewer Stories: 2