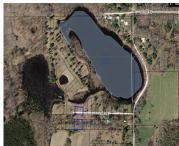

# 6172, LAKE, BARRYTON, MI, 49305

https://tuckerbenner.com

Waterfront opportunity at Townline Lake in Barryton. There are a total of 4 lots that are part of this sale. There are two channel lots 45 & 46 totaling 110′ frontage, and two back lots 59 & 60 that are 120×120. Great parcel to build a waterfront cottage and a pole barn or garage across [...]