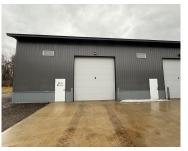

## 6179, BLUE STAR, SAUGATUCK, MI, 49453

https://tuckerbenner.com

Warehouse Space: Cold storage warehouse space available for lease on Bluestar Highway in Saugatuck. The space includes one (1) 12'x14' overhead door and 6,560 SF (80'x82') of warehouse space with 18' ceilings. Lease terms are twelve (12) to thirty-six (36) months. Office space description: Multiple office configurations are available for lease including two (2) private [...]