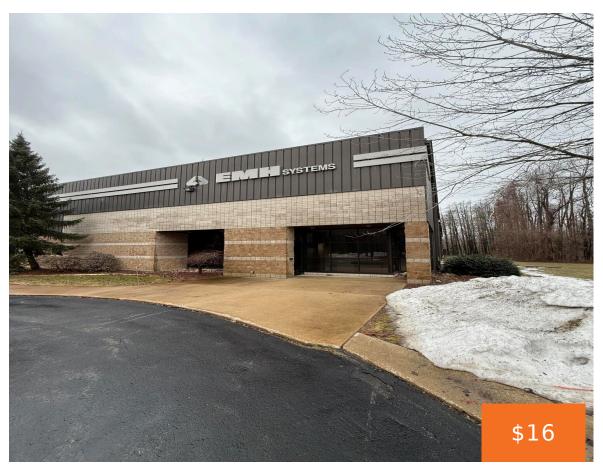

## 6179, BLUE STAR, SAUGATUCK, MI, 49453

https://tuckerbenner.com

Warehouse Space: Cold storage warehouse space available for lease on Bluestar Highway in Saugatuck. The space includes one (1) 12'x14' overhead door and 6,560 SF (80'x82') of warehouse space with 18' ceilings. Lease terms are twelve (12) to thirty-six (36) months. Office space description: Multiple office configurations are available for lease including two (2) private [...]

### **Basics**

Category: Commercial Lease Type: Industrial

**Status:** Active **Bathrooms: 0** baths

**Lot size: 19.23** sq ft **Year built:** 1999

Lot Size Acres: 19.23 acres Business Type: Professional/Office, Storage