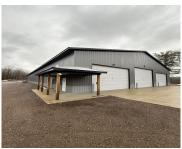

## 6179, BLUE STAR, SAUGATUCK, MI, 49453

https://tuckerbenner.com

Warehouse Space: Cold storage warehouse space available for lease on Bluestar Highway in Saugatuck. The space includes one (1) 12'x14' overhead door and 6,560 SF (80'x82') of warehouse space with 18' ceilings. Lease terms are twelve (12) to thirty-six (36) months. Office space description: Multiple office configurations are available for lease including two (2) private [...]