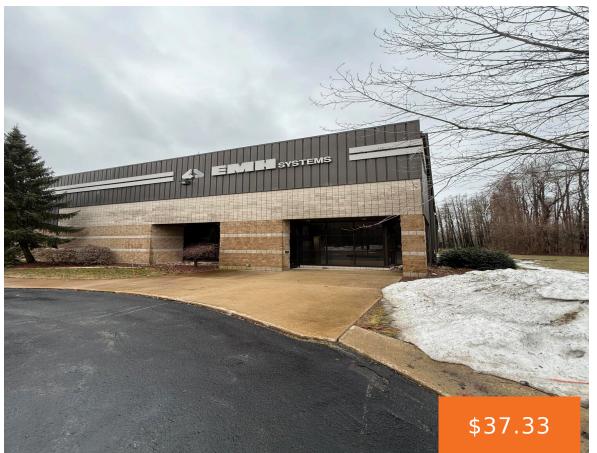

#### 6179, BLUE STAR, SAUGATUCK, MI, 49453

https://tuckerbenner.com

- Warehouse Space: Cold storage warehouse space available for lease on Bluestar Highway in Saugatuck. The space includes one (1) 12'x14' overhead door and 6,560 SF (80'x82') of warehouse space with 18' ceilings. Lease terms are twelve (12) to thirty-six (36) months. Office space description: Multiple office configurations are available for lease including two (2) private [...]
- 0 baths
- Industrial
- Commercial Lease
- Active