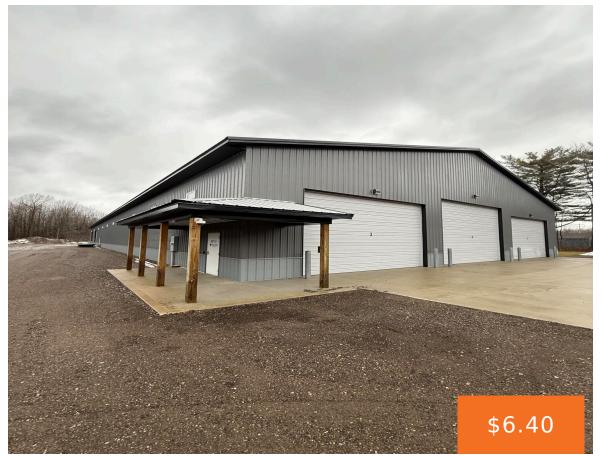

#### 6179, BLUE STAR, SAUGATUCK, MI, 49453

https://tuckerbenner.com

Warehouse Space: Cold storage warehouse space available for lease on Bluestar Highway in Saugatuck. The space includes one (1) 12'x14' overhead door and 6,560 SF (80'x82') of warehouse space with 18' ceilings. Lease terms are twelve (12) to thirty-six (36) months. Office space description: Multiple office configurations are available for lease including two (2) private [...]

# **Building Details**

**Building Area Total: 6560** sq ft **Heating:** Forced Air Sewer: Public Sewer Number Of Buildings: 1