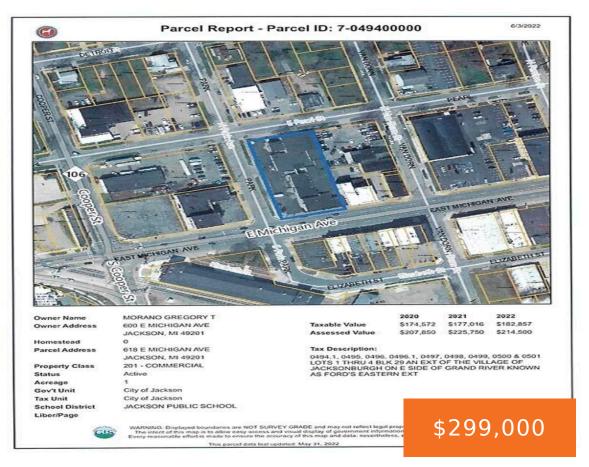

Own 1/2 of a City Block close to Henry Ford Hospital. Prime 1 acre Downtown Jackson Development Opportunity. Located on the near east side by Henry Ford Allegiance Hospital. This large building with over 28,000 sq. ft. can be redeveloped or demolished for new construction. Several new developments in the area, close proximity to a [...]