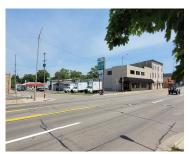

Own 1/2 of a City Block close to Henry Ford Hospital. Prime 1 acre Downtown Jackson Development Opportunity. Located on the near east side by Henry Ford Allegiance Hospital. This large building with over 28,000 sq. ft. can be redeveloped or demolished for new construction. Several new developments in the area, close proximity to a [...]