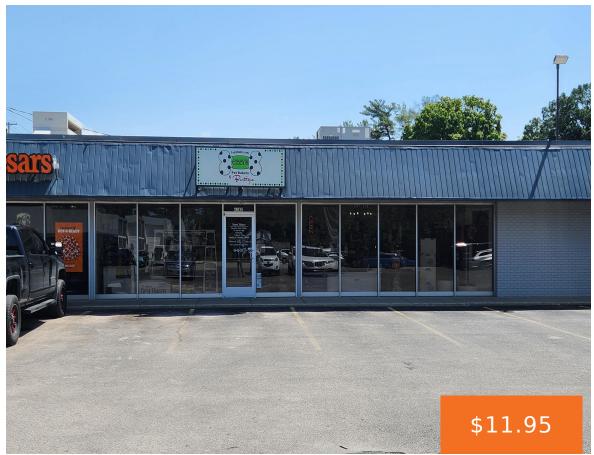

### 618, SAVIDGE, SPRING LAKE, MI, 49456

https://tuckerbenner.com

This 1,500 square foot suite is located in a highly-visible retail center on a traffic-controlled corner with access from both Lake Avenue and M-104/Savidge Street. The suite has an open retail area with plentiful windows, and two private offices/work/storage areas, plus an ADA restroom. The building is located across from Rite Aid and the Village [...]