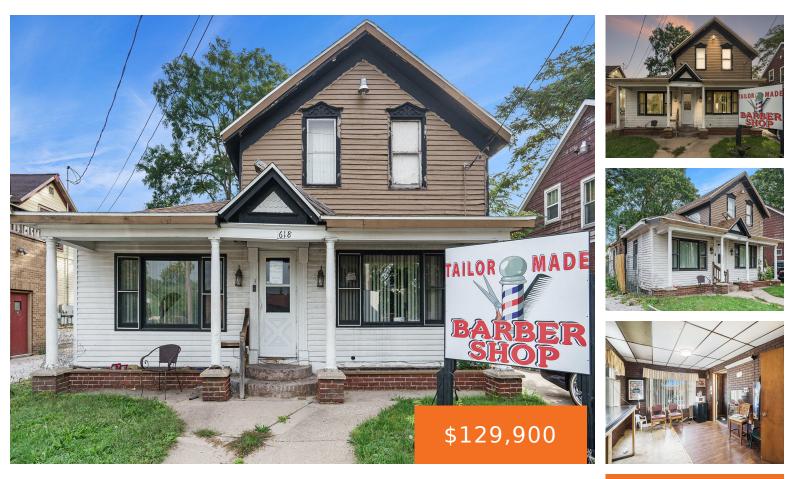

### 618, WESTNEDGE, KALAMAZOO, MI, 49007

https://tuckerbenner.com

Great business opportunity! Located right near downtown, this property is currently being used as a barbershop. The property is quite spacious so there are lots of options.

## Basics

Category: Commercial Sale Status: Active Lot size: 0.19 sq ft Bathrooms Full: 1 Business Type: Retail Type: Retail/Commercial Bathrooms: 1 bath Year built: 1885 Lot Size Acres: 0.19 acres County: Kalamazoo