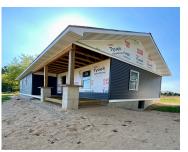

### 6193, PERE MARQUETTE, PENTWATER, MI, 49449

https://tuckerbenner.com

NEW HOME Build near LAKE MICHIGAN! BUILDER is offering a fully constructed 3bed/2bath MAIN level living space, on crawl space w/4ft block. Custom design your beautifully finished home conveniently located between Ludington and Pentwater. Meet with the builder to bring your dreams to life. This open floor-plan design boasts 9ft ceilings throughout, provides all the [...]

- 3 beds
- 2 baths
- Single Family Residence
- Residential
- Active
- 1200 sq ft

#### **Basics**

Category: Residential Type: Single Family Residence

Status: Active Bedrooms: 3 beds

Bathrooms: 2 baths Area: 1200 sq ft

**Lot size: 1** sq ft **Year built:** 2024

Bathrooms Full: 2 Lot Size Acres: 1 acres

# **Building Details**

Building Area Total: 1200 sq ft Construction Materials: Block, Vinyl Siding

Architectural Style: Ranch Sewer: Septic System

**Heating:** Other **Stories:** 1

Basement: Crawl Space