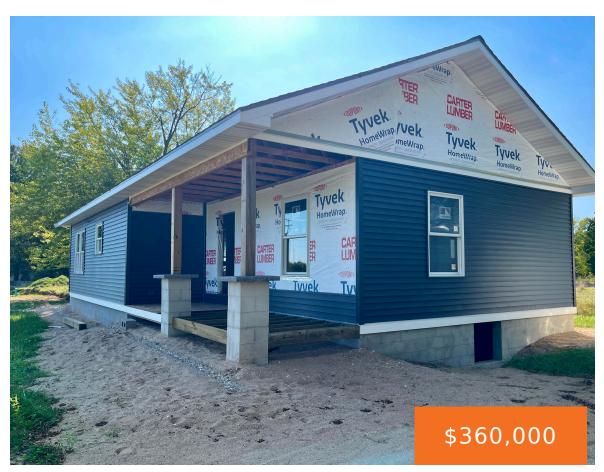

### 6193, PERE MARQUETTE, PENTWATER, MI, 49449

https://tuckerbenner.com

NEW HOME Build near LAKE MICHIGAN! BUILDER is offering a fully constructed 3bed/2bath MAIN level living space, on crawl space w/4ft block. Custom design your beautifully finished home conveniently located between Ludington and Pentwater. Meet with the builder to bring your dreams to life. This open floor-plan design boasts 9ft ceilings throughout, provides all the [...]

- 3 beds
- 2 baths
- Single Family Residence
- Residential
- Active
- 1200 sq ft

#### **Basics**

Category: Residential Type: Single Family Residence

Status: Active Bedrooms: 3 beds

Bathrooms: 2 baths Area: 1200 sq ft

**Lot size: 1** sq ft **Year built:** 2024

Bathrooms Full: 2 Lot Size Acres: 1 acres

# **Building Details**

Building Area Total: 1200 sq ft Construction Materials: Block, Vinyl Siding

Architectural Style: Ranch Sewer: Septic System

**Heating:** Other **Stories:** 1

Basement: Crawl Space