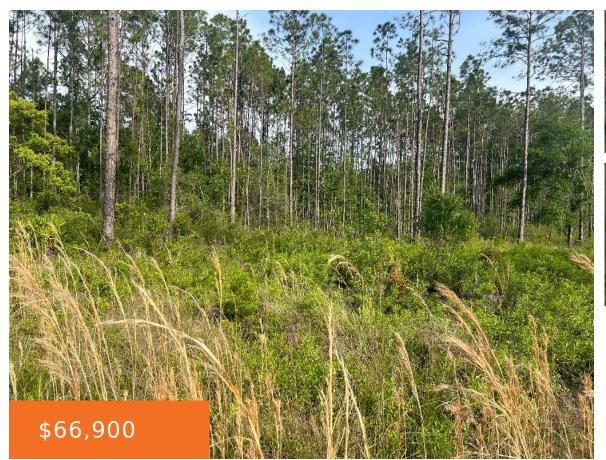

#### 62 07 11 200 006, PARIS, MI, 49338

https://tuckerbenner.com

Property Id 62 0711200 006 legal description SEC 11 T15N R12W potential homesite,farmland, hunting cabin area,,, or city "Getaway" no sign on property...Owner has moved to Florida. 13 acres

### Basics

Category: Land Status: Active Lot size: 13 sq ft County: Newaygo Type: Acreage Bathrooms: 0 baths Lot Size Acres: 13 acres